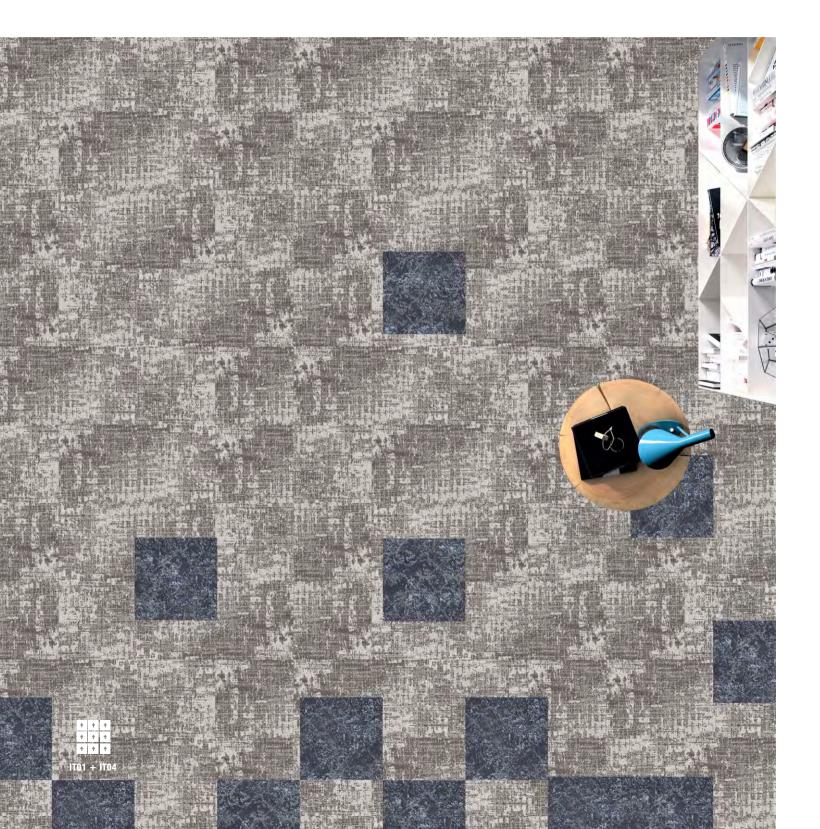

## THE INTERLACE - Luxury Style

**STYLE MELODY IT01** 

**STYLE CRYSTAL IT03** 

STYLE FLORA IT04

#### **SPECIFICATIONS**

STYLE NAME: THE INTERLACE- Luxury Style

CONSTRUCTION: Multi-color Jacquard Tiles
YARN: 100% Universal Nylon
DYED METHOD: 100% Solution Dyed

GAUGE: 1/10"

PILE HEIGHT:  $4-5 \text{mm} \pm 0.5 \text{mm}$ TOTAL THICKNESS:  $9 \pm 0.5 \text{mm}$ PILE WEIGHT  $29 \text{ oz/yd}^2$ 

BACKING: PVC with Glass Fiber

PRIMARY BACKING CLOTH: Non-woven Polyester Spunbonded YARN TREATMENTS: 3M Scotchgard Permanently Anti Static

ANTI-SOIL & OIL TREATMENT: 3M Scotchgard
TILE SIZE: 50cm x 50cm
PACKING: 16 PCS